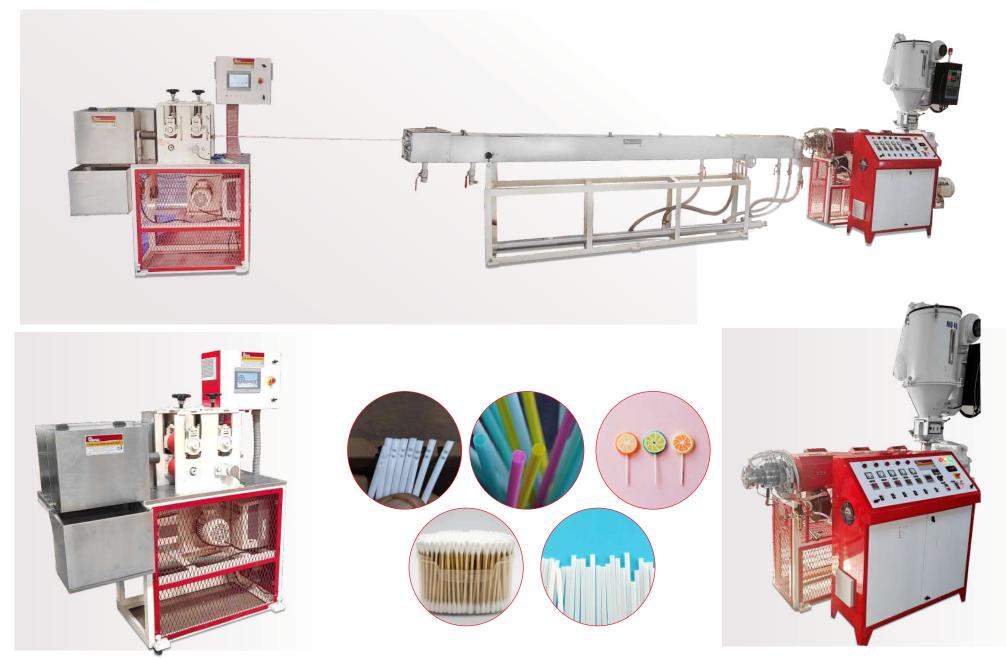

## **REMICA PP/PLA- STRAW/LOLLIPOP STICKS/COTTON BUDS/PP REFILL EXTRUSION LINE**

## **REMICA PP/PLA- STRAW/LOLLIPOP STICKS/COTTON BUDS/PP REFILL EXTRUSION LINE** APPLICATIONS:

It Is Also Suitable For A Variety Of Plastic Tube Similarly To Drinking Straw.

- PLA 100% Bio-degrable Straw Pipe.
- PP Drinking Straw Pipe/single/two And Three Colours.
- Lollipop Sticks,
- Cotton Bud Sticks,
- PP Refill For Ballpen.

## Specifications:

| MODEL NO.                | PLAS-RPM-50                       | PLAS=RPM-65                       |
|--------------------------|-----------------------------------|-----------------------------------|
| SCREW DIA                | 50mm                              | 65mm                              |
| Max. Extrusion Capacity. | 20 To 30 Kg/hr                    | 35 TO 50 KG/HR                    |
| Dia Of Straw             | 3mm To 8mm                        | 5mm To 10mm                       |
| Power Required           | 25 KW APPROX./440 V/3 PHASE/50 Hz | 35 KW APPROX./440 V/3 PHASE/50 Hz |
| Space Required           | 35ft L x 15 ft W x 12 ft H        | 40ft L x 15 ft W x 12 ft H.       |